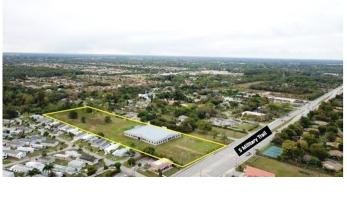

## MIDLAND COMMONS, Lake Worth, FL

This highly sought after parcel totaling 5.62 acres, with huge commercial, office or high density residential potential. The parcel has 260 feet of frontage along the highly trafficked S Military Trail, with over 37,000 trips per day. The sale includes a partially completed building totaling 26,200 square feet. The current zoning is MUPD and the Parcel ID is 00424436380010000.

## **Community Information**

Address 5761 S Military Trl

Area 5710

Subdivision MIDLAND COMMONS

City Lake Worth
County Palm Beach

State FL

Zip Code 33463