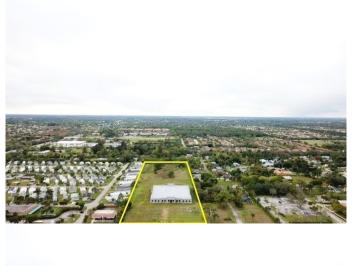

## MIDLAND COMMONS, Lake Worth, FL

This highly sought after parcel totaling 5.62 acres, with huge commercial, office or high density residential potential. The parcel has 260 feet of frontage along the highly trafficked S Military Trail, with over 37,000 trips per day. The sale includes a partially completed building totaling 26,200 square feet. The current zoning is MUPD and the Parcel ID is 00424436380010000.

## **Community Information**

Address 5761 S Military Trl

Area 5710

Subdivision MIDLAND COMMONS

City Lake Worth
County Palm Beach

State FL

Zip Code 33463