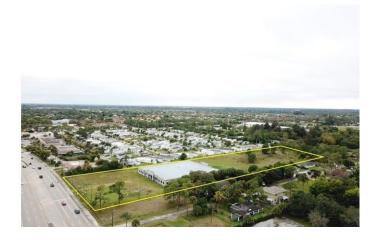

## MIDLAND COMMONS, Lake Worth, FL

This highly sought after parcel totaling 5.62 acres, with huge commercial, office or high density residential potential. The parcel has 260 feet of frontage along the highly trafficked S Military Trail, with over 37,000 trips per day. The sale includes a partially completed building totaling 26,200 square feet. The current zoning is MUPD and the Parcel ID is 00424436380010000.

## **Community Information**

Address 5761 S Military Trl

Area 5710

Subdivision MIDLAND COMMONS

City Lake Worth
County Palm Beach

State FL

Zip Code 33463