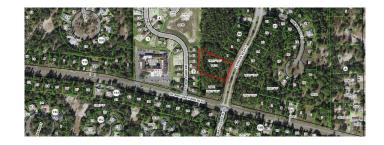

#### \$199,900

Bedroom, Bathroom, Land on 3 Acres

Sugarmill Woods Cypress Village, Homosassa, FL

Currently zoned PDR with a multifamily land use per the Sugarmill Woods Master Plan. The master plan allocates zoning for Golf Course, Single Family, Multi Family, and Commercial. These 2.75 acre side by side home sites have a future land use of Residential Mixed use allowing for up to a maximum of six units per acre. There is a possible future land use change to commercial with the approval of an atlas amendment. Cypress Village of Sugarmill Woods is a Deed Restricted Community within the Sugarmill Woods Master Planned Development. Easily accessed from the Ponce De Leon exit on the Suncoast Parkway and conveniently located within an hour of Tampa and Tampa airport.

#### **Community Information**

Address 203 & 213 Cypress Blvd E

Area 5940

Subdivision Sugarmill Woods Cypress Village

Development Sugarmill Woods

City Homosassa

County Citrus

State FL