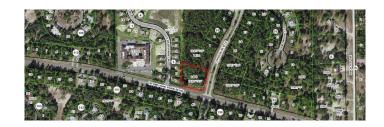

#### \$199,900

Bedroom, Bathroom, Land on 3 Acres

Sugarmill Woods Cypress Village, Homosassa, FL

Currently zoned PDR with a multifamily land use per the Sugarmill Woods Master Plan. The master plan allocates zoning for Golf Course, Single Family, Multi Family, and Commercial. These 2.75 acre side by side home sites have a future land use of Residential Mixed use allowing for up to a maximum of six units per acre. There is a possible future land use change to commercial with the approval of an atlas amendment. Cypress Village of Sugarmill Woods is a Deed Restricted Community within the Sugarmill Woods Master Planned Development. Easily accessed from the Ponce De Leon exit on the Suncoast Parkway and conveniently located within an hour of Tampa and Tampa airport.

#### **Community Information**

Address 203 & 213 Cypress Blvd E

Area 5940

Subdivision Sugarmill Woods Cypress Village

Development Sugarmill Woods

City Homosassa

County Citrus

State FL