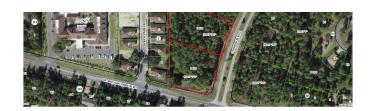

#### \$199,900

Bedroom, Bathroom, Land on 3 Acres

Sugarmill Woods Cypress Village, Homosassa, FL

Currently zoned PDR with a multifamily land use per the Sugarmill Woods Master Plan. The master plan allocates zoning for Golf Course, Single Family, Multi Family, and Commercial. These 2.75 acre side by side home sites have a future land use of Residential Mixed use allowing for up to a maximum of six units per acre. There is a possible future land use change to commercial with the approval of an atlas amendment. Cypress Village of Sugarmill Woods is a Deed Restricted Community within the Sugarmill Woods Master Planned Development. Easily accessed from the Ponce De Leon exit on the Suncoast Parkway and conveniently located within an hour of Tampa and Tampa airport.

#### **Community Information**

Address 203 & 213 Cypress Blvd E

Area 5940

Subdivision Sugarmill Woods Cypress Village

Development Sugarmill Woods

City Homosassa

County Citrus

State FL