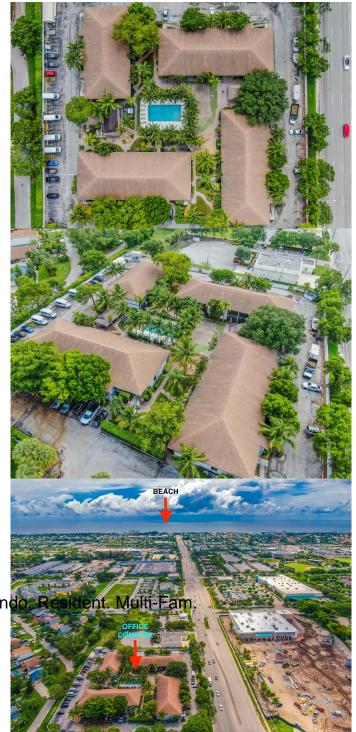

## \$7,900,000

Bedroom, Bathroom, Commercial on 4 Acres

SOUTHRIDGE CONDOS, Delray Beach, FL

INVESTORS' DELIGHT! Fantastic opportunity to purchase a fabulous condo complex with 38 units, completely renovated! In the heart of booming Delray this fully occupied complex features gated security, a pool and volleyball court and each unit is 962 sq. ft. Each unit has 2 beds and 2 baths!

### **Essential Information**

MLS® # RX-10541016 Price \$7,900,000

Taxes 57303.12

Acres 4.00 Year Built 1985

Type Commercial

Sub-Type Income, Mixed, Other

Style Income, Medical, Other, Condo Resident Multi-Fan

## **Community Information**

Address 705-711 Linton Blvd #a101

Area 4370

Subdivision SOUTHRIDGE CONDOS

City Delray Beach
County Palm Beach

State FL

Zip Code 33444

# of Stories 2

**Exterior** 

Lot Description 38 RENOVATED CONDOS

Roof Comp Shingle

**Additional Information** 

Date Listed June 23rd, 2019

Days on Market 1771

Zoning RM(cit