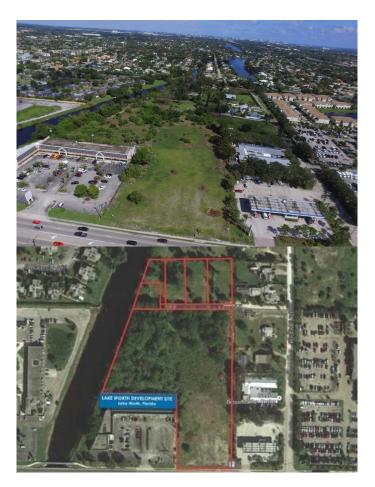

#### \$5,900,000

Bedroom, Bathroom, Land on 0 Acres

City Of Lake Worth, Lake Worth, FL

LOCATION LOCATION of an APPROVED SITE PLAN on a 6.39 acre ( +/- 278,340 sq ft) 200 feet west of Boutwell Road and 10th Ave North intersection!! This is a Major Site Plan approved for the development of 189 apartment homes in within the Mixed Use-West (MU-W) Zoning designation, to be developed in 2 phases. Phase 1: consisting of 1.97 acres, a five story building with 69 dwelling units (includes two live/work units).----Phase 2: Consisting of 4.34 acres, Four buildings, 3 stories each, totaling 120 dwelling units. \* Setback front: 21 ft; Setback side: 23 ft; Setback Rear: 23 feet

### **Additional Information**

Date Listed October 17th, 2018

Days on Market 2041

Zoning MU-W